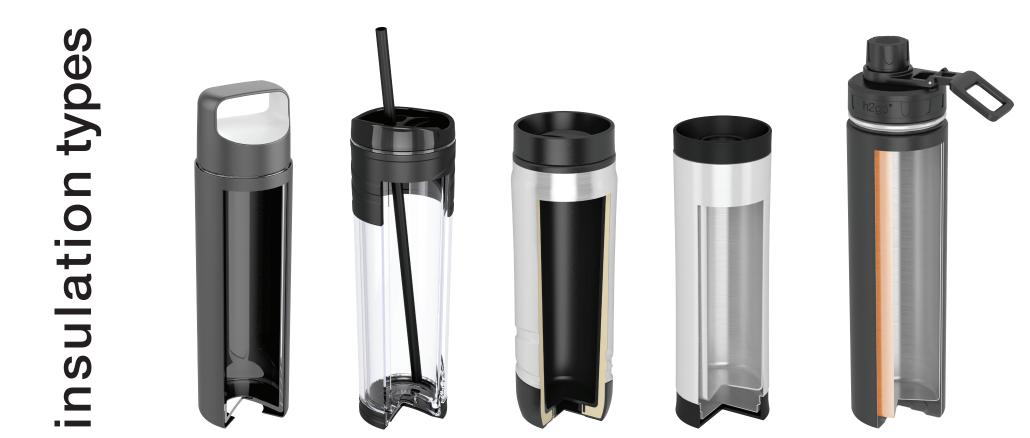

|                    | silicone sleeve                             | air insulation                       | foam insulation                       | vacuum insulation                       | copper vacuum insulation                                              |
|--------------------|---------------------------------------------|--------------------------------------|---------------------------------------|-----------------------------------------|-----------------------------------------------------------------------|
| insulation         | protective sleeve                           | air between inner and<br>outer walls | foam between inner<br>and outer walls | no air between inner<br>and outer walls | no air between inner and<br>outer walls + copper plated<br>inner wall |
| insulation levels  | good                                        | good                                 | better                                | best                                    | superior                                                              |
| hours of enjoyment | reduces condensation<br>from cold beverages | hot 2 hours<br>cold 4 hours          | hot 3 hours<br>cold 6 hours           | hot 8 hours<br>cold 16 hours            | hot 12 hours<br>cold 24 hours                                         |
| price              | \$                                          | \$                                   | \$\$                                  | \$\$\$                                  | \$\$\$\$                                                              |